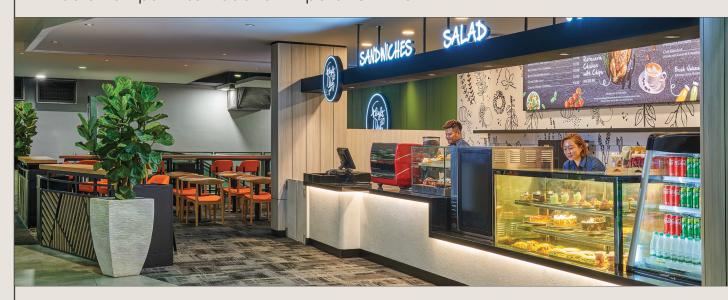

#### Food & Beverage

- Delicious Asian and international cuisine from ala-carte menu to grab 'n' go meal options
- Menu includes main course, sandwiches, pastries, desserts, free-flow alcoholic and non-alcoholic drinks option
- Vegetarian options available

#### What's More

- 38 comfortable seats
- Wi-Fi
- Payment via Cash, Debit/Credit Card and e-Wallet
- Open from 7am till 12am daily
- Wheelchair accessible