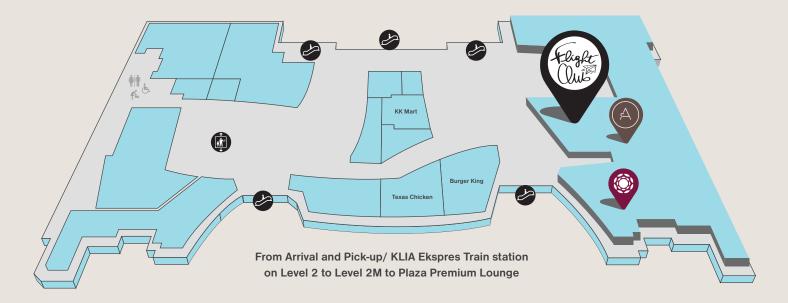

#### Location

Level 2M (next to Aerotel Kuala Lumpur), gateway@klia2, Terminal klia2, Kuala Lumpur International Airport

# gateway@klia2 mall

The Shopping Mall within Airport

Level 2M

Flight Ul