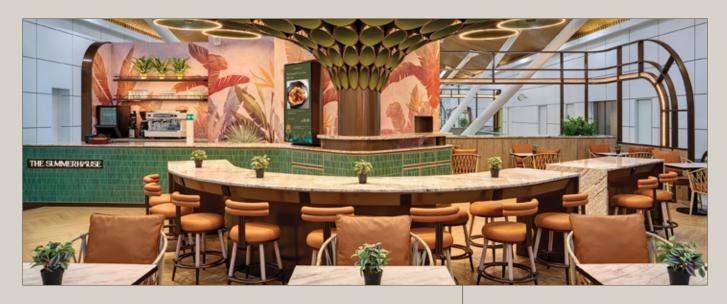

# THE SUMMERHAUSE

# The Summerhouse

 Kuala Lumpur International Airport Terminal 1 (Airport Code: KUL)

## Food & Beverage

- Delicious Western cuisine from ala-carte menu and all-day grazing table
- Menu includes main course, sandwiches, pastries, desserts, free-flow alcoholic and non-alcoholic drinks option
- Vegetarian options available

### What's More

- 84 comfortable seats
- Wi-Fi
- Payment via Cash, Debit/Credit Card and e-Wallet
- Opens 24 hours daily
- Wheelchair accessible

#### Location

Lot No SAT-M-A22, Mezzanine Level, Satellite Building (International Departure), KL International Airport Terminal 1, 64000 Sepang, Selangor Darul Ehsan