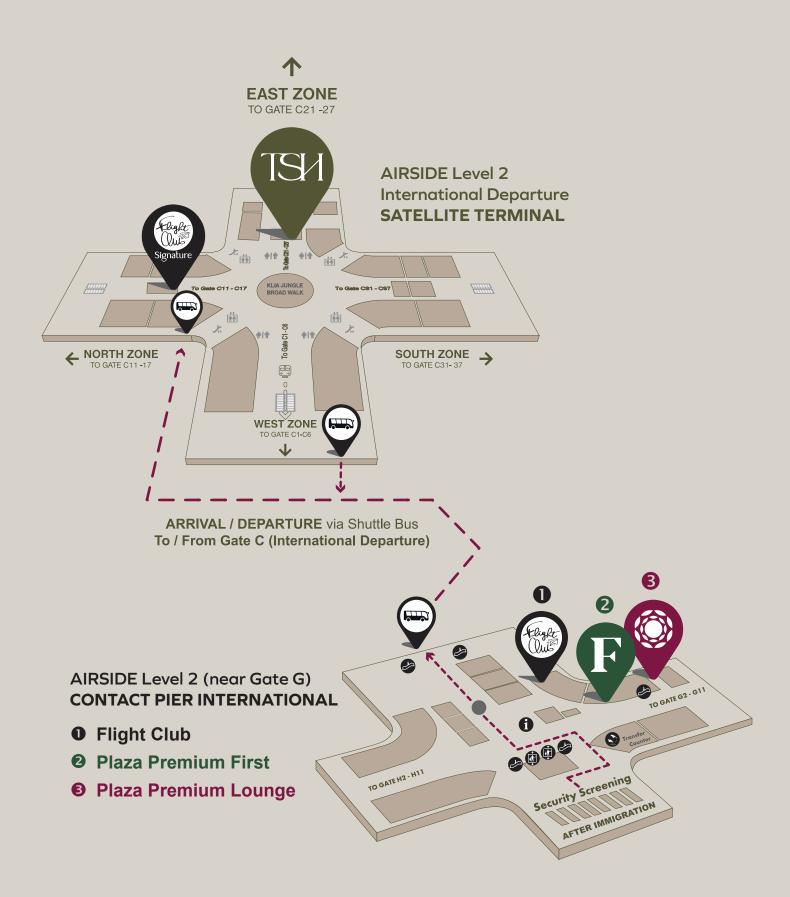

#### Location

Lot No SAT-M-A22, Mezzanine Level, Satellite Building (International Departure), KL International Airport Terminal 1, 64000 Sepang, Selangor Darul Ehsan